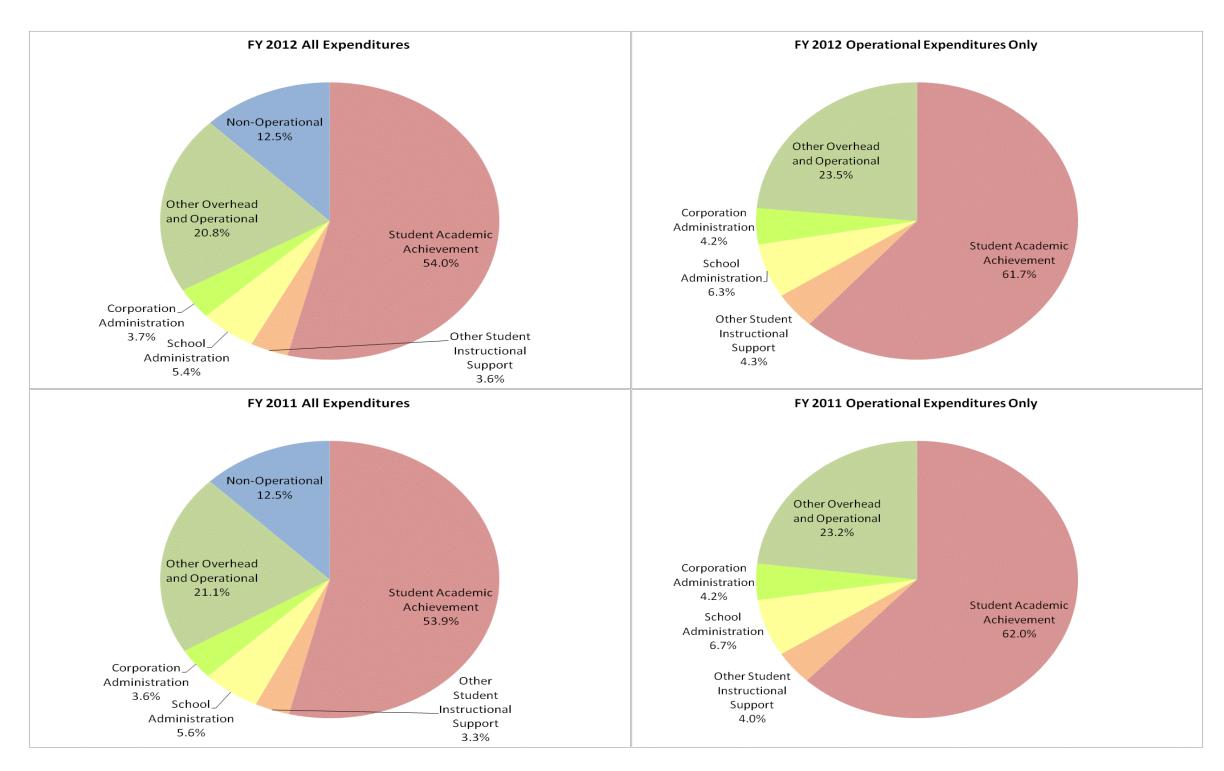

## **Turkey Run Community Sch Corp (6310)**

|                                | FY06 % of Total |       | FY09 % of Total |       | FY11 % of Total |       | FY12 % of Total |       |
|--------------------------------|-----------------|-------|-----------------|-------|-----------------|-------|-----------------|-------|
| Student Instructional Category | FY 2006         | Exp   | FY 2009         | Exp   | FY 2011         | Exp   | FY 2012         | Ехр   |
| Student Academic Achievement   | \$3,311,256     | 49.7% | \$3,811,913     | 55.6% | \$3,584,049     | 53.9% | \$3,669,642     | 54.0% |
| Student Instructional Support  | \$508,454       | 7.6%  | \$596,399       | 8.7%  | \$591,015       | 8.9%  | \$611,901       | 9.0%  |
| Overhead and Operational       | \$1,613,255     | 24.2% | \$1,653,170     | 24.1% | \$1,645,221     | 24.7% | \$1,663,932     | 24.5% |
| Nonoperational                 | \$1,228,760     | 18.4% | \$797,907       | 11.6% | \$831,501       | 12.5% | \$847,818       | 12.5% |
| Grand Total                    | \$6,661,725     |       | \$6,859,389     |       | \$6,651,787     |       | \$6,793,292     |       |